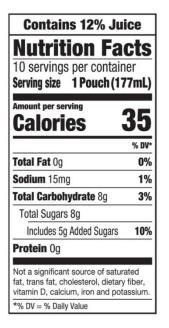

## Fruit Punch

**Ingredients:** Filtered water, sugar, pear, grape, and orange juice concentrates, monk fruit concentrate, citric acid, apple and pineapple juice concentrates, natural flavor, mushroom extract (to protect quality).