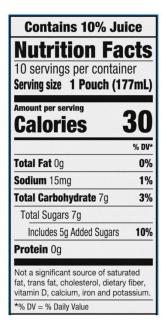

## **Pacific Cooler**

**Ingredients:** Filtered water, sugar, pear, grape, and orange juice concentrates, monk fruit concentrate, citric acid, pineapple and apple juice concentrates, natural flavor, mushroom extract (to protect quality).

| Nutrition Facts<br>10 servings per container<br>Serving size 1 Pouch (177mL)                                                             |        |
|------------------------------------------------------------------------------------------------------------------------------------------|--------|
| Amount per serving Calories                                                                                                              | 35     |
|                                                                                                                                          | % DV*  |
| Total Fat Og                                                                                                                             | 0%     |
| Sodium 15mg                                                                                                                              | 1%     |
| Total Carbohydrate 9g                                                                                                                    | 3%     |
| Total Sugars 8g                                                                                                                          |        |
| Includes 5g Added Sugars                                                                                                                 | 10%    |
| Protein Og                                                                                                                               |        |
| Not a significant source of satura<br>fat, trans fat, cholesterol, dietary<br>vitamin D, calcium, iron and pota<br>*% DV = % Daily Value | fiber, |