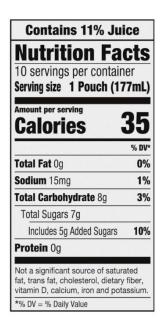

## **Dragon Fruit Punch**

**Ingredients:** Filtered water, sugar, pear and grape juice concentrates, citric acid, monk fruit concentrate, apple and pineapple juice concentrates, natural flavor, mushroom extract (to protect quality).