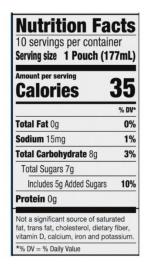

#### **Splash Cooler**

**Ingredients:** Filtered water, sugar, apple juice and grape juice concentrates, monk fruit concentrate, citric acid, strawberry juice concentrate, natural flavor, mushroom extract (to protect quality).

|                                                                                                                 | 7mL)   |
|-----------------------------------------------------------------------------------------------------------------|--------|
| Amount per serving<br>Calories                                                                                  | 30     |
|                                                                                                                 | % DV*  |
| Total Fat Og                                                                                                    | 0%     |
| Sodium 15mg                                                                                                     | 1%     |
| Total Carbohydrate 7g                                                                                           | 3%     |
| Total Sugars 7g                                                                                                 |        |
| Includes 5g Added Sugars                                                                                        | 10%    |
| Protein Og                                                                                                      |        |
| Not a significant source of satura<br>fat, trans fat, cholesterol, dietary<br>vitamin D, calcium, iron and pota | fiber, |